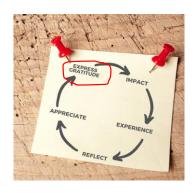

## **Complete the Circle of Impact**

When we express gratitude and appreciation to those who lift us, we also lift ourselves